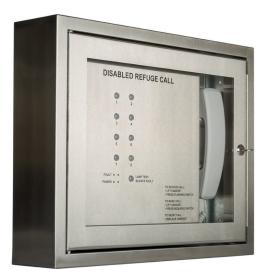

## **Product Description**

The Orbital RS8 is an eight way disabled refuge system. Stainless steel surface enclosure with glass lockable door. The master panel can answer or call out by pressing the seperate call switches and indications for each disabled refuge location. Group or all call can also be selected. Once connected a clear full duplex audio conversation can take place. The call is ended by replacing the master handset. The system outstations are radially wired in '2' core '1.5'mm enhanced fire rated cable or as a loop wired '4' core '1.5'mm enhanced fire rated cable. A volt free changeover contact is provided for remote call in and fault reporting. A fire panel inhibit input is also fitted as standard. Battery support 24 + 3 hours. Fully compliant to BS5839 Pt9 and CE 2012 certified.

## **Dimensions**

Surface back box 400mm (H) x 500mm (W) x 100mm (D)

Category

Disabled Refuge Call