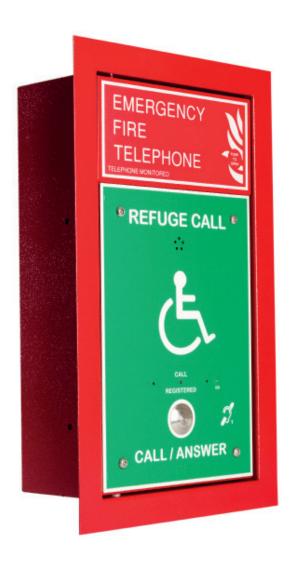

## **Product Description**

Combined disabled refuge and fire telephone unit. Type A and B. Flush enclosure finished in red leatherette paint with a polycarbonate front label and a green disabled refuge outstation combined into the door. Housing a red handset with earing aid t-coil output and a full induction loop output from the disabled refuge unit. By simply lifting the remote handset or pressing the disabled refuge call button a call is made automatically to the central control panel. A clear full duplex audio conversation can take place.