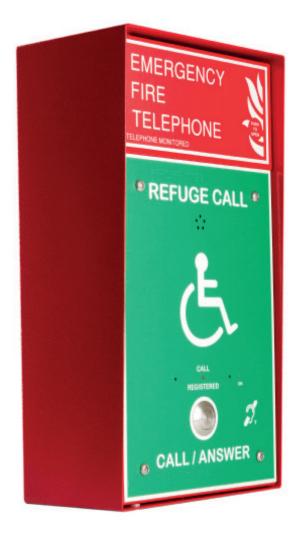

## **Product Description**

Combined disabled refuge and fire telephone unit. Type A and B. Surface enclosure finished in red leatherette paint with a polycarbonate front label and a green disabled refuge outstation combined into the door. Housing a red handset with earing aid t-coil output and a full induction loop output from the disabled refuge unit. By simply lifting the remote handset or pressing the disabled refuge call button a call is made automatically to the central control panel. A clear full duplex audio conversation can take place.