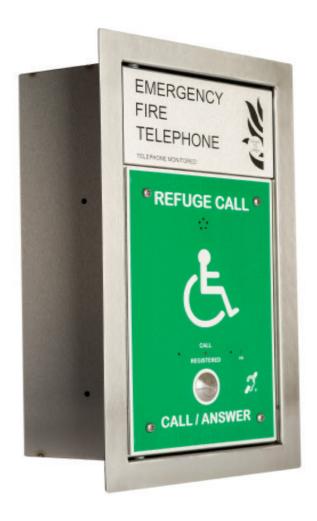

## **Product Description**

Combined disabled refuge and fire telephone unit. Type A and B. Flush enclosure finished in stainless steel, black screen print, and green disabled refuge outstation combined into the door. Housing a red handset with earing aid t-coil output and a full induction loop output from the disabled refuge unit. By simply lifting the remote handset or pressing the disabled refuge call button a call is made automatically to the central control panel. A clear full duplex audio conversation can take place.