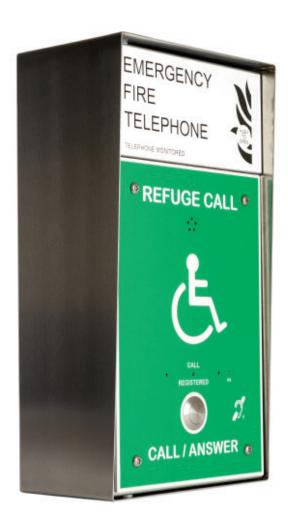

## **Product Description**

Combined disabled refuge and fire telephone unit. Type A and B. Surface enclosure finished in stainless steel, black screen print, and green disabled refuge outstation combined into the door. Housing a red handset with earing aid t-coil output and a full induction loop output from the disabled refuge unit. By simply lifting the remote handset or pressing the disabled refuge call button a call is made automatically to the central control panel. A clear full duplex audio conversation can take place.