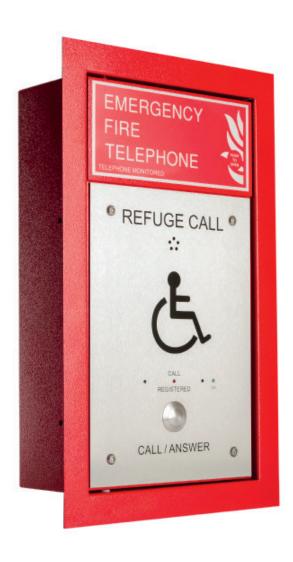

## **Product Description**

Combined disabled refuge and fire telephone unit. Type A and B. Flush enclosure finished in red leatherette paint with a polycarbonate front label and a stainless steel disabled refuge outstation combined into the door. Housing a red handset with earing aid t-coil output. By simply lifting the remote handset or pressing the disabled refuge call button a call is made automatically to the central control panel. A clear full duplex audio conversation can take place.