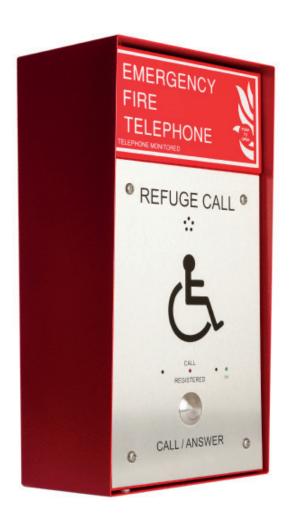

## **Product Description**

Combined disabled refuge and fire telephone unit. Type A and B. Surface enclosure finished in red leatherette paint with a polycarbonate front label and a stainless steel disabled refuge outstation combined into the door. Housing a red handset with earing aid t-coil output. By simply lifting the remote handset or pressing the disabled refuge call button a call is made automatically to the central control panel. A clear full duplex audio conversation can take place.

## **Dimensions**

360mm (H) X 196mm (W) X 120mm Top Edge (D) 106mm Bottom Edge