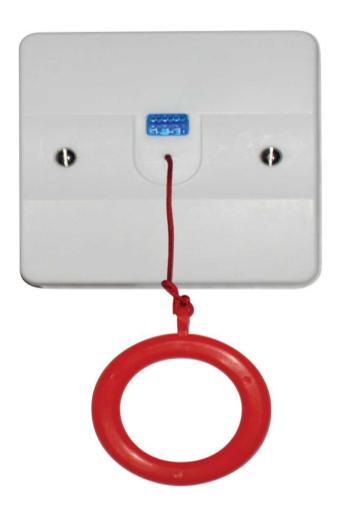

## **Product Description**

The pull cord unit is supplied with a red plastic ring. An extra ring is supplied to conform to 'Approved Document M'. The second ring should be fitted lower down near floor level. Activating a call is simply made by pulling the cord. This will activate the re-assurance indicator on the pull cord unit. In turn this will also illuminate the reset unit and trigger the internal sounder. At the same time the Overdoor indicator/sounder unit will illuminate and trigger it's own internal sounder.