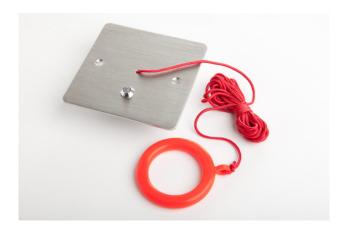

## **Product Description**

The stianless steel pull cord unit is supplied with a red plastic ring. An extra ring is supplied to conform to 'Approved Document M'. The second ring should be fitted lower down near floor level. Activating a call is simply made by pulling the cord. This will activate the re-assurance indicator on the pull cord unit. In turn this will also illuminate the reset unit and trigger the internal sounder. At the same time the Overdoor indicator/sounder unit will illuminate and trigger it's own internal sounder. Flush Mounted.