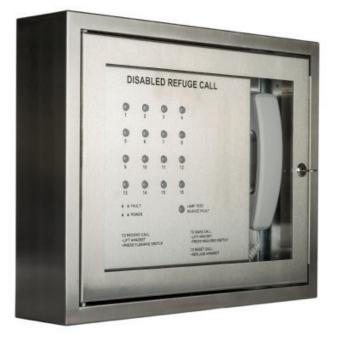

## **Product Description**

The Orbital RS16 is a sixteen way disabled refuge system. Stainless steel surface enclosure with glass lockable door. The master panel can answer or call out by pressing the seperate call switches and indications for each disabled refuge location. Group or all call can also be selected. Once connected a clear full duplex audio conversation can take place. The call is ended by replacing the master handset. The system outstations are loop wired '4' core '1.5'mm enhanced fire rated cable. A volt free changeover contact is provided for remote call in and fault reporting. A fire panel inhibit input is also fitted as standard. Battery support 24 + 3 hours. Fully compliant to BS5839 Pt9 and CE 2012 certified.

## Dimensions

Surface back box 400mm (H) x 500mm (W) x 100mm (D)

Category

**Disabled Refuge Call**