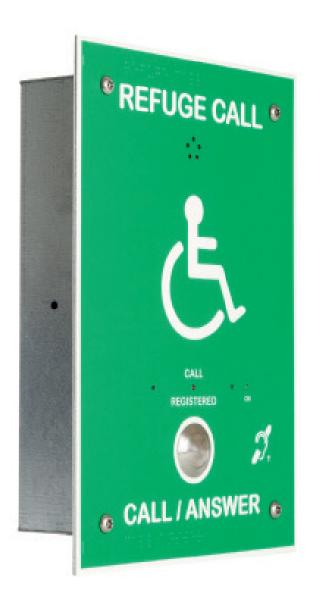

## **Product Description**

Disabled refuge outstation. Type B. Flush mounted green hands free unit. Photo luminescent front panel, Braille identification, Vandal resistant, Induction loop, and Tactile text. Flush unit has a galvanised steel back box. A call is made by pressing the large momentary push button. This will illuminate the panel mounted 'call registered' red led, and initiate a conventional telephone call tone from the panel loudspeaker.

## Dimensions

Flush back box 230mm (H) x 155mm (W) x 55mm (D) Green panel 260mm (H) x 185mm (W) x 1.5mm (D)