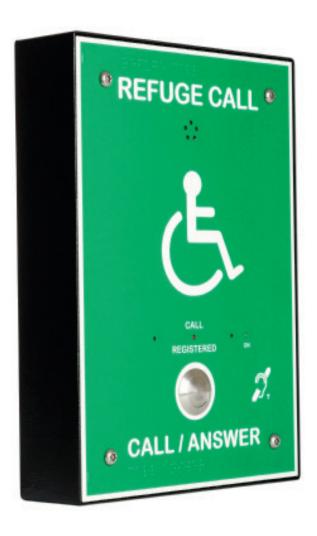

## **Product Description**

Disabled refuge outstation. Type B. Surface mounted green hands free unit. Photo luminescent front panel, Braille identification, Vandal resistant, Induction loop, and Tactile text. Surface unit has a black leatherette (RAL9001) mild steel back box. A call is made by pressing the large momentary push button. This will illuminate the panel mounted 'call registered' red led, and initiate a conventional telephone call tone from the panel loudspeaker.

## **Dimensions**

Surface back box 264mm (H) x 189mm (W) x 50mm (D) Green panel 260mm (H) x 185mm (W) x 1.5mm (D)