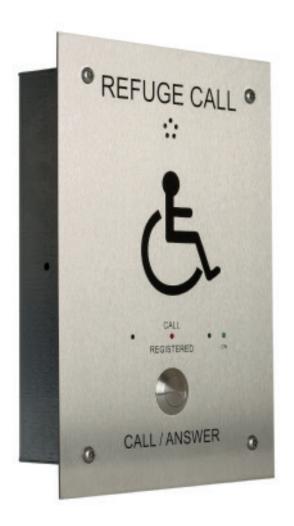

## **Product Description**

Disabled refuge outstation. Type B. Flush mounted stainless steel hands free unit with black screen print. Vandal resistant and induction loop coil output. Flush unit has a galvanised steel back box. A call is made by pressing the large momentary push button. This will illuminate the panel mounted 'call registered' red led, and initiate a conventional telephone call tone from the panel loudspeaker.